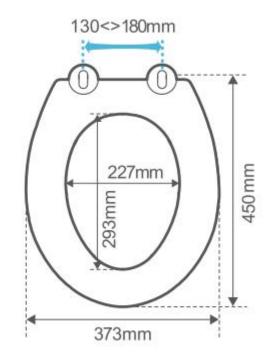

## Technical data

| Name product           | Purity                    | Contain battery | no  |
|------------------------|---------------------------|-----------------|-----|
| Power in Watt          | N/A                       | Weight of the   | N/A |
|                        |                           | battery (gram)  |     |
| Nett Weight in gram    | $3.6 \text{kgs}(\pm 5\%)$ | Type of battery | N/A |
| (without batteries,    |                           | (Li-ion /       |     |
| without packaging      |                           | Alkalin,)       |     |
| Size of product: Lxlxh | 37.3*46.8*5.6             |                 |     |
| in centimetre          |                           |                 |     |
| Accessories included:  | Hinge,buffer,fittings     |                 |     |
| detailed it            |                           |                 |     |
| Weight packaging       | 0.25kgs                   |                 |     |
| Size packaging         | 37.5*6*47.8cm             |                 |     |
|                        |                           |                 |     |

## Photo

Tolerance:  $\rangle$  10-100;  $\pm$ 1mm

 $\rangle$  100-400;  $\pm 3$ mm