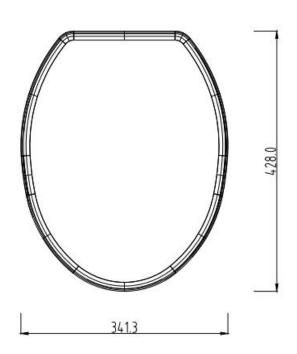

## Technical data

| Name product           | Purity                    | Contain battery | no  |
|------------------------|---------------------------|-----------------|-----|
| Power in Watt          | N/A                       | Weight of the   | N/A |
|                        |                           | battery (gram)  |     |
| Nett Weight in gram    | $3.6 \text{kgs}(\pm 5\%)$ | Type of battery | N/A |
| (without batteries,    |                           | (Li-ion /       |     |
| without packaging      |                           | Alkalin,)       |     |
| Size of product: Lxlxh | 37.3*46.8*5.6             |                 |     |
| in centimetre          |                           |                 |     |
| Accessories included:  | Hinge,buffer,fittings     |                 |     |
| detailed it            |                           |                 |     |
| Weight packaging       | 0.25kgs                   |                 |     |
| Size packaging         | 37.5*6*47.8cm             |                 |     |
|                        |                           |                 |     |

## Photo

Tolerance:  $\rangle$  10-100;  $\pm$ 1mm

 $\rangle$  100-400;  $\pm 3$ mm