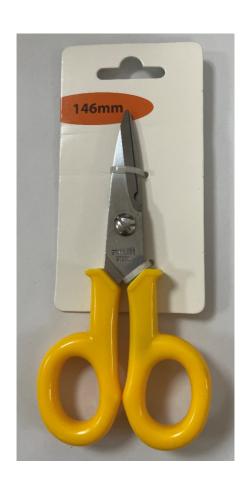

## FL.5 Wenshi Building, No.1998 South Yanggao Road, Pudong New District, Shanghai, China

| Product name                                           | NO NAME SMALL ELECTRICIAN SCISSORS<br>146MM |  |
|--------------------------------------------------------|---------------------------------------------|--|
| Atlas code                                             | 825922                                      |  |
| EAN code                                               | 3276007237078                               |  |
| Material Component                                     | PP+Stainless steel                          |  |
| Net Weight in gram (without packaging) (+/-5%)         | 61.5g                                       |  |
| Size of product: Lxlxh(cm) (without packaging)(+/-2CM) | 7.3*14.6*1.2cm                              |  |
| Unit Size: Lxlxh(cm) (with packaging)(+/-2CM)          | 7.3*17.9*1.3cm                              |  |
| GW in gram (with packaging) (+/-5%)                    | 72.4g                                       |  |

Remark: The main technical features could be adjusted by supplier based on different kinds of products.

Photo