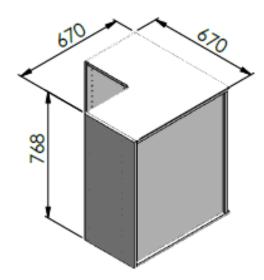

## Technical data

| Name product                         | < <l>&gt; ANGLE-W670XH768XD350-ALH67-LM POLAND</l> |
|--------------------------------------|----------------------------------------------------|
| Weight in kg (with packaging)        | 25,5                                               |
| Size of product: Lxlxh in centimetre | 67x67x76,8                                         |
| Colour                               | White                                              |
| Material                             | Pb/MFC , HDF                                       |
| Material certification               | FSC Mix                                            |
|                                      |                                                    |
|                                      |                                                    |