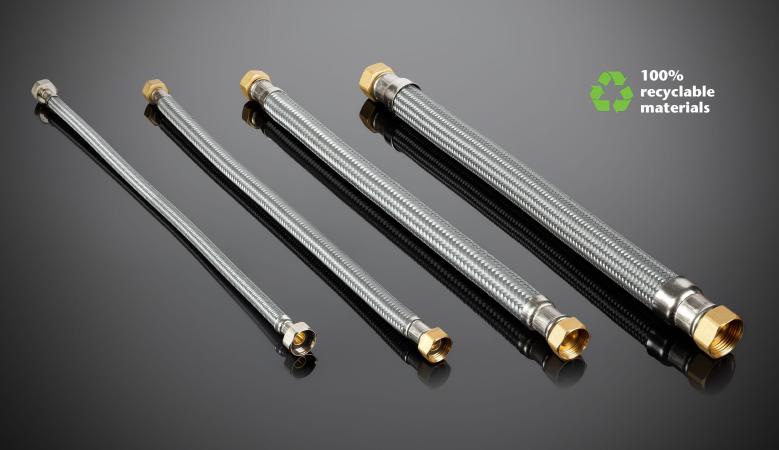

## The best option when it comes to Corrosion Resistance and Flexibility.

The most flexible polybraided hose is featured with a strong corrugated inner tuve covered with tightly braided polyester fibers, which can edure the long time bending and keep the original performance of tubing.



Solution Provider

TUCAI, S.A. Llobateras, 10-12 Polígono Industrial Santiga E-08210 Barberà del Vallès T.(+34) 93 718 95 62 // (+34) 93 718 89 12 (Sales Dpt.) Fax. (+34) 93 718 82 55 www.tucai.com



## **KEY BENEFITS**



## **APPLICATION & DIMENSIONS**

| SIZE | HOSE I.D. | HOSE O.D. | MINIMUM BENDING<br>RADIUS | PRESSURE/<br>TEMPERATURE | APPLICATIONS |
|------|-----------|-----------|---------------------------|--------------------------|--------------|
| DN8  | 8 mm      | 13 mm     | 10 mm