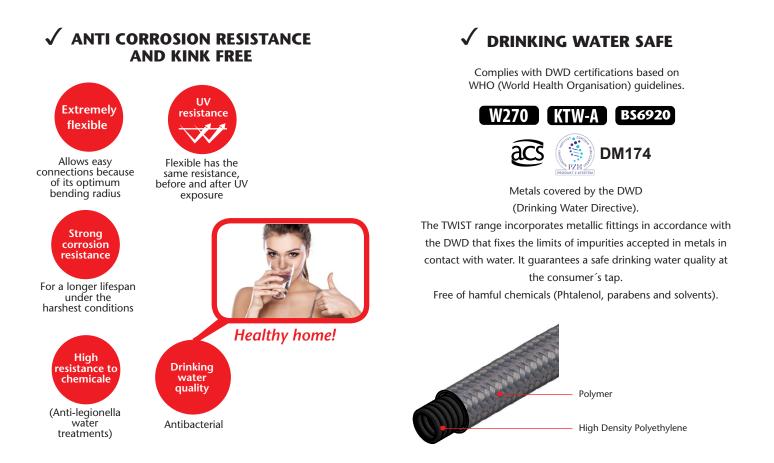

## The best option when it comes to Corrosion Resistance and Flexibility.

The most flexible polybraided hose is featured with a strong corrugated inner tuve covered with tightly braided polyester fibers, which can edure the long time bending and keep the original performance of tubing.



Solution Provider

TUCAI, S.A. Llobateras, 10-12 Polígono Industrial Santiga E-08210 Barberà del Vallès T.(+34) 93 718 95 62 // (+34) 93 718 89 12 (Sales Dpt.) Fax. (+34) 93 718 82 55 www.tucai.com



## **KEY BENEFITS**



## **APPLICATION & DIMENSIONS**

| SIZE | HOSE I.D. | HOSE O.D. | MINIMUM BENDING<br>RADIUS | PRESSURE/<br>TEMPERATURE | APPLICATIONS |
|------|-----------|-----------|---------------------------|--------------------------|--------------|
| DN8  | 8 mm      | 13 mm     | 10 mm                     | 10 bar/+90⁰C             |              |
| DN13 | 13 mm     | 17 mm     | 25 mm                     |                          | į            |
| DN19 | 19 mm     | 25 mm     | 35 mm                     |                          |              |
| DN25 | 26 mm     | 32 mm     | 45 mm                     |                          |              |

## SIZES AVAILABLE