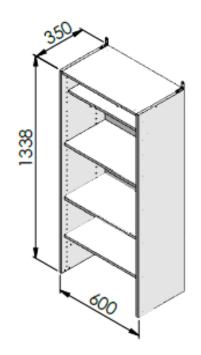

## Technical data

| Name product                         | BREAKFAST CABINET-W600XH1338XD350-BF60-GREY-LM POLAND |  |  |
|--------------------------------------|-------------------------------------------------------|--|--|
|                                      |                                                       |  |  |
| Weight in kg (with packaging)        | 30,0                                                  |  |  |
| Size of product: Lxlxh in centimetre | 60x35x133,8                                           |  |  |
| Colour                               | Grey                                                  |  |  |
| Material                             | Pb/MFC , HDF                                          |  |  |
| Material certification               | FSC Mix                                               |  |  |
|                                      |                                                       |  |  |
|                                      |                                                       |  |  |