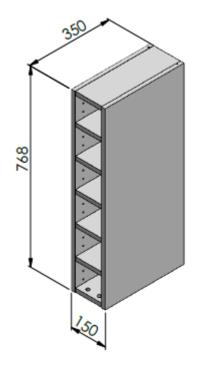

## Technical data

| Name product                         | BOTTL CABINET (TOP &/OR BOTTOM)-W150XH768XD350-BLT15-GREY-LM POLAND |  |
|--------------------------------------|---------------------------------------------------------------------|--|
| Weight in kg (with packaging)        | 9,8                                                                 |  |
| Size of product: Lxlxh in centimetre | 15x35x76,8                                                          |  |
| Colour                               | Grey                                                                |  |
| Material                             | Pb/MFC , HDF                                                        |  |
| Material certification               | FSC Mix                                                             |  |
|                                      |                                                                     |  |
|                                      |                                                                     |  |
|                                      |                                                                     |  |