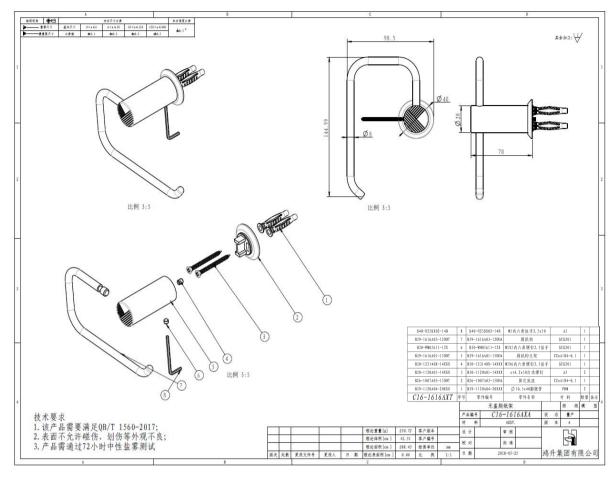

material: Zinc and SS 201

tolerance: +/- 5mm

weight: 323g, tolerance:  $\pm$  10%

finish: brushed

| Technical Drawing Revision History |                                 |  |  |  |
|------------------------------------|---------------------------------|--|--|--|
| Supplier Name                      | WENZHOU HONGSHENG GROUP CO.,LTD |  |  |  |
| Product Range                      | BATHROOM ACCESSORIES            |  |  |  |