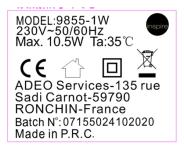

"Supplier logo if available"

Product Technical data sheet: Supplier Declaration

| Product identification |               |  |  |  |
|------------------------|---------------|--|--|--|
| Adeo Ref               | 833825        |  |  |  |
| Product EAN            | 3276007089318 |  |  |  |
| Supplier ref           | 9855-1W       |  |  |  |
|                        |               |  |  |  |

#### Zhongheng road, Baoyu Industrial district, HengLan town, Zhongshan city, Guangdong Province. P.R. China

| Name product             | NETUNA      | Contain battery    | no |
|--------------------------|-------------|--------------------|----|
| Power in Watt            | LED 10.5W   | Weight of the      |    |
|                          |             | battery (gram)     |    |
| Nett Weight in gram 1.18 |             | Type of battery    |    |
| (without batteries,      |             | (Li-ion / Alkalin, |    |
| without packaging        |             | )                  |    |
| Size of product: Lxlxh   | D23.5*8 cm  |                    |    |
| in centimetre            |             |                    |    |
| Accessories included:    |             |                    |    |
| detailed it              |             |                    |    |
| Weight packaging         | 1.35        |                    |    |
| Size packaging           | 25.5*9*25.5 |                    |    |
|                          |             |                    |    |
|                          |             |                    |    |