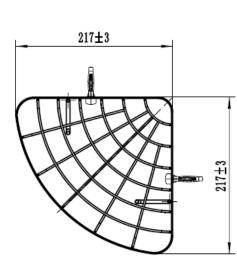

### No.1 Dunli Road, Renhe Street, Yuhang District, Hangzhou, China

| Name product           | CORNER METAL TWO BASKETS | Contain battery | NA   |
|------------------------|--------------------------|-----------------|------|
| Power in Watt          | NA                       | Weight of the   | NA   |
|                        |                          | battery (gram)  |      |
| Nett Weight in gram    | 650±70g                  | Type of battery | NA   |
| (without batteries,    |                          | (Li-ion /       |      |
| without packaging      |                          | Alkalin,)       |      |
| Size of product: Lxlxh | 217*217*385MM            | material        | IRON |
| in centimetre          |                          |                 |      |
| Accessories included:  | As the follow picture    |                 |      |
| detailed it            |                          |                 |      |
| Weight packaging       | 680±70g                  |                 |      |
| Size packaging         | 21.7*21.7*43.7cm         |                 |      |
|                        |                          |                 |      |
|                        |                          |                 |      |