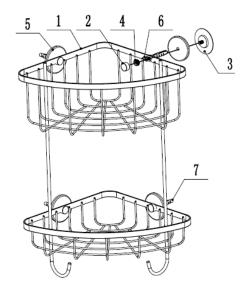

### Photo

| 7   | ES19067.004         | expending dowel 6*40 | 4   | PP                   |
|-----|---------------------|----------------------|-----|----------------------|
| 6   | ES19067.002         | screw 4*50           | 4   | stainless steel      |
| 5   | HNLCPT. ES19067.005 | cover                | 4   | ABS                  |
| 4   | HNLCPT. ES19067.003 | nut                  | 4   | zinc alloy           |
| 3   | HNLCPT. ES19067.006 | pad                  | 4   | PVC                  |
| 2   | HNLCPT. ES19067.001 | cap                  | 4   | ABS                  |
| 1   | HNLCP ES19090.100   | basket               | 1   | metal powder coating |
| no. | code                | name                 | Qty | material             |