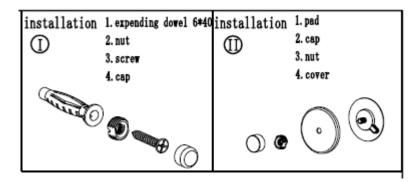

### Photo

| 7   | ES19067.004         | expending dowel 6*40 | 4   | PP                   |
|-----|---------------------|----------------------|-----|----------------------|
| 6   | ES19067.002         | screw 4*50           | 4   | stainless steel      |
| 5   | HNLCPT. ES19067.005 | cover                | 4   | ABS                  |
| 4   | HNLCPT. ES19067.003 | nut                  | 4   | zinc alloy           |
| 3   | HNLCPT. ES19067.006 | pad                  | 4   | PVC                  |
| 2   | HNLCPT. ES19067.001 | cap                  | 4   | ABS                  |
| 1   | HNLCP ES19090.100   | basket               | 1   | metal powder coating |
| no. | code                | name                 | Qty | material             |