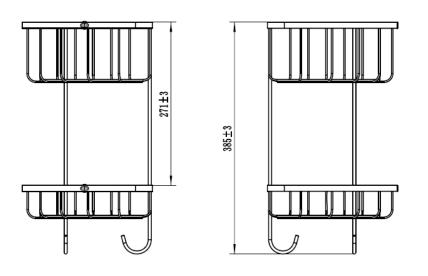

### No.1 Dunli Road, Renhe Street, Yuhang District, Hangzhou, China

| Name product           | CORNER METAL TWO BASKETS | Contain battery | NA   |
|------------------------|--------------------------|-----------------|------|
| Power in Watt          | NA                       | Weight of the   | NA   |
|                        |                          | battery (gram)  |      |
| Nett Weight in gram    | 650±70g                  | Type of battery | NA   |
| (without batteries,    |                          | (Li-ion /       |      |
| without packaging      |                          | Alkalin,)       |      |
| Size of product: Lxlxh | 217*217*385MM            | material        | IRON |
| in centimetre          |                          |                 |      |
| Accessories included:  | As the follow picture    |                 |      |
| detailed it            |                          |                 |      |
| Weight packaging       | 680±70g                  |                 |      |
| Size packaging         | 21.7*21.7*43.7cm         |                 |      |
|                        |                          |                 |      |
|                        |                          |                 |      |