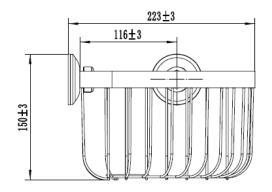

### No.1 Dunli Road, Renhe Street, Yuhang District, Hangzhou, China

| Name product           | ANGLE BASKET NEO BLACK |  | Contain battery | NA              |
|------------------------|------------------------|--|-----------------|-----------------|
| Power in Watt          | NA                     |  | Weight of the   | NA              |
|                        |                        |  | battery (gram)  |                 |
| Nett Weight in gram    | 480±50g                |  | Type of battery | NA              |
| (without batteries,    |                        |  | (Li-ion /       |                 |
| without packaging      |                        |  | Alkalin,)       |                 |
| Size of product: Lxlxh | 223*223*150MM          |  | material        | STAINLESS STEEL |
| in centimetre          |                        |  |                 |                 |
| Accessories included:  | As the follow picture  |  |                 |                 |
| detailed it            |                        |  |                 |                 |
| Weight packaging       | 530g±55g               |  |                 |                 |
| Size packaging         | 27*20.9*13.7cm         |  |                 |                 |
|                        |                        |  |                 |                 |
|                        |                        |  |                 |                 |