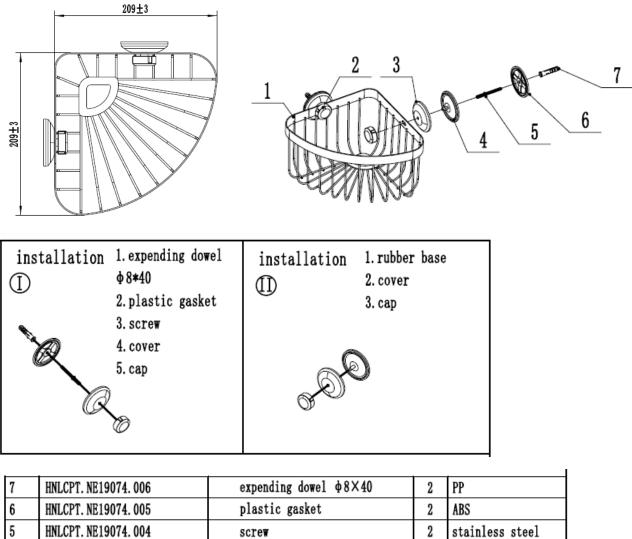

### No.1 Dunli Road, Renhe Street, Yuhang District, Hangzhou, China

| Name product           | ANGLE BASKET NEO BLACK |  | Contain battery | NA              |
|------------------------|------------------------|--|-----------------|-----------------|
| Power in Watt          | NA                     |  | Weight of the   | NA              |
|                        |                        |  | battery (gram)  |                 |
| Nett Weight in gram    | 480±50g                |  | Type of battery | NA              |
| (without batteries,    |                        |  | (Li-ion /       |                 |
| without packaging      |                        |  | Alkalin,)       |                 |
| Size of product: Lxlxh | 223*223*150MM          |  | material        | STAINLESS STEEL |
| in centimetre          |                        |  |                 |                 |
| Accessories included:  | As the follow picture  |  |                 |                 |
| detailed it            |                        |  |                 |                 |
| Weight packaging       | 530g±55g               |  |                 |                 |
| Size packaging         | 27*20.9*13.7cm         |  |                 |                 |
|                        |                        |  |                 |                 |
|                        |                        |  |                 |                 |

#### Photo

| 5   | HNLCPT. NE19074. 004 | screw       | 2   | stainless steel            |
|-----|----------------------|-------------|-----|----------------------------|
| 4   | HNLCPT. NE19074. 003 | rubber base | 2   | rubber                     |
| 3   | HNLCPT. NE19074. 002 | cover       | 2   | ABS                        |
| 2   | HNLCPT. NE19074. 001 | cap         | 2   | ABS                        |
| 1   | HNLCPT. NE19080. 100 | basket      | 1   | ss201 powder coating black |
| no. | code                 | name        | Qty | material                   |