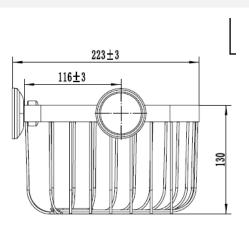

### No.1 Dunli Road, Renhe Street, Yuhang District, Hangzhou, China

| Name product           | ANGLE BASKET NEO BLACK |  | Contain battery | NA              |
|------------------------|------------------------|--|-----------------|-----------------|
| Power in Watt          | NA                     |  | Weight of the   | NA              |
|                        |                        |  | battery (gram)  |                 |
| Nett Weight in gram    | 480±50g                |  | Type of battery | NA              |
| (without batteries,    |                        |  | (Li-ion /       |                 |
| without packaging      |                        |  | Alkalin,)       |                 |
| Size of product: Lxlxh | 223*223*150MM          |  | material        | STAINLESS STEEL |
| in centimetre          |                        |  |                 |                 |
| Accessories included:  | As the follow picture  |  |                 |                 |
| detailed it            |                        |  |                 |                 |
| Weight packaging       | 530g±55g               |  |                 |                 |
| Size packaging         | 27*20.9*13.7cm         |  |                 |                 |
|                        |                        |  |                 |                 |
|                        |                        |  |                 |                 |